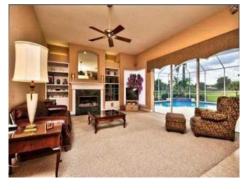

#### **Details:**

This beautiful villa in Lutz has a living area of approx. 304 m<sup>2</sup> (3278 sq ft).

Over the entrance you enter into the comfortable and open living and dining area. The living room has large windows and a fireplace. The large kitchen is fully equipped. In addition, you have a cooking island, large closets and granite countertops. It also offers a breakfast nook.

The villa has a total of three cozy bedrooms and three modern bathrooms. These are equipped with a large bathtub, a separate shower and double basins, each.

Through the living room you enter to a complete covered terrace with large pool. This includes artificial rock walls.