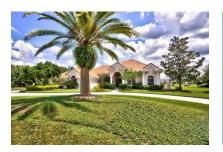

# Beautiful Villa with pool in Lutz

living space: 304 m<sup>2</sup> energy certificate: in process

bedrooms: 3 bathrooms: 3

sea view:

swimming pool: 

price: \$571,600.-

#### **Details:**

This beautiful villa in Lutz has a living area of approx. 304 m<sup>2</sup> (3278 sq ft).

Over the entrance you enter into the comfortable and open living and dining area. The living room has large windows and a fireplace. The large kitchen is fully equipped. In addition, you have a cooking island, large closets and granite countertops. It also offers a breakfast nook.