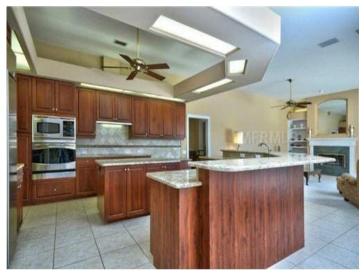

#### **Details:**

This beautiful villa in Lutz has a living area of approx. 304 m<sup>2</sup> (3278 sq ft).

Over the entrance you enter into the comfortable and open living and dining area. The living room has large windows and a fireplace. The large kitchen is fully equipped. In addition, you have a cooking island, large closets and granite countertops. It also offers a breakfast nook.

# Lutz Reference 060114

Modern kitchen

Large lawn

Terrace with pool