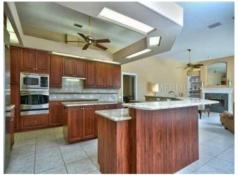

#### **Details:**

This beautiful villa in Lutz has a living area of approx. 304 m<sup>2</sup> (3278 sq ft).

Over the entrance you enter into the comfortable and open living and dining area. The living room has large windows and a fireplace. The large kitchen is fully equipped. In addition, you have a cooking island, large closets and granite countertops. It also offers a breakfast nook.