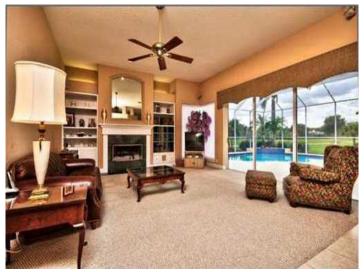

#### **Details:**

This beautiful villa in Lutz has a living area of approx. 304 m<sup>2</sup> (3278 sq ft).

Over the entrance you enter into the comfortable and open living and dining area. The living room has large windows and a fireplace. The large kitchen is fully equipped. In addition, you have a cooking island, large closets and granite countertops. It also offers a breakfast nook.

The villa has a total of three cozy bedrooms and three modern bathrooms. These are equipped with a large bathtub, a separate shower and double basins, each.

Through the living room you enter to a complete covered terrace with large pool. This includes artificial rock walls.