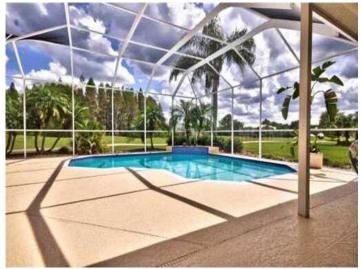

The villa has a total of three cozy bedrooms and three modern bathrooms. These are equipped with a large bathtub, a separate shower and double basins, each.

Through the living room you enter to a complete covered terrace with large pool. This includes artificial rock walls.

# Lutz Reference 060114

Modern kitchen

Large lawn

Terrace with pool