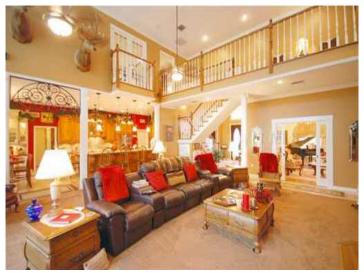

#### **Details:**

This idyllic villa in Valrico has a floor space of approximately 568 m<sup>2</sup> (6,119 sq ft) and is spread over two floors.

About the beautiful garden at the entrance, a few steps further, you enter into the large, open living and dining area, which has a fireplace. The large, fully equipped kitchen was designed in the rustic style. In addition, it has large closets, granite countertops, two ovens and other amenities.

## Valrico Reference 060113

Largen open living area

Spacious room

Bright kitchen

Large pool area