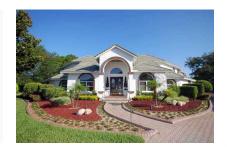

# Beautiful villa with the glazed pool

living space: 568 m<sup>2</sup> swimming pool:

plot area: 568 m<sup>2</sup> energy certificate: in process

bedrooms: 5 bathrooms: 4

sea view: - **price:** \$ 916,500.-

### Valrico Reference 060113

#### **Details:**

This idyllic villa in Valrico has a floor space of approximately 568 m<sup>2</sup> (6,119 sq ft) and is spread over two floors.

About the beautiful garden at the entrance, a few steps further, you enter into the large, open living and dining area, which has a fireplace. The large, fully equipped kitchen was designed in the rustic style. In addition, it has large closets, granite countertops, two ovens and other amenities.