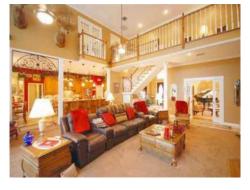

#### **Details:**

This idyllic villa in Valrico has a floor space of approximately 568 m<sup>2</sup> (6,119 sq ft) and is spread over two floors.

About the beautiful garden at the entrance, a few steps further, you enter into the large, open living and dining area, which has a fireplace. The large, fully equipped kitchen was designed in the rustic style. In addition, it has large closets, granite countertops, two ovens and other amenities.

## Valrico Reference 060113

Largen open living area

Spacious room

Bright kitchen

Large pool area