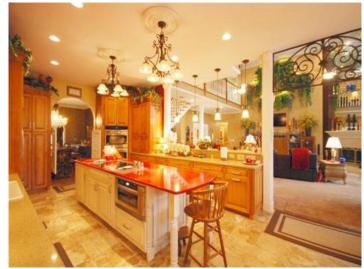

#### **Details:**

This idyllic villa in Valrico has a floor space of approximately 568 m<sup>2</sup> (6,119 sq ft) and is spread over two floors.

About the beautiful garden at the entrance, a few steps further, you enter into the large, open living and dining area, which has a fireplace. The large, fully equipped kitchen was designed in the rustic style. In addition, it has large closets, granite countertops, two ovens and other amenities.

## Valrico Reference 060113

Largen open living area

Spacious room

Bright kitchen

Large pool area