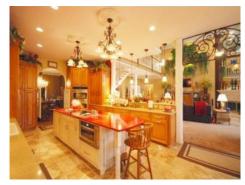

#### **Details:**

This idyllic villa in Valrico has a floor space of approximately 568 m<sup>2</sup> (6,119 sq ft) and is spread over two floors.

About the beautiful garden at the entrance, a few steps further, you enter into the large, open living and dining area, which has a fireplace. The large, fully equipped kitchen was designed in the rustic style. In addition, it has large closets, granite countertops, two ovens and other amenities.

## Valrico Reference 060113

Largen open living area

Spacious room

Bright kitchen

Large pool area