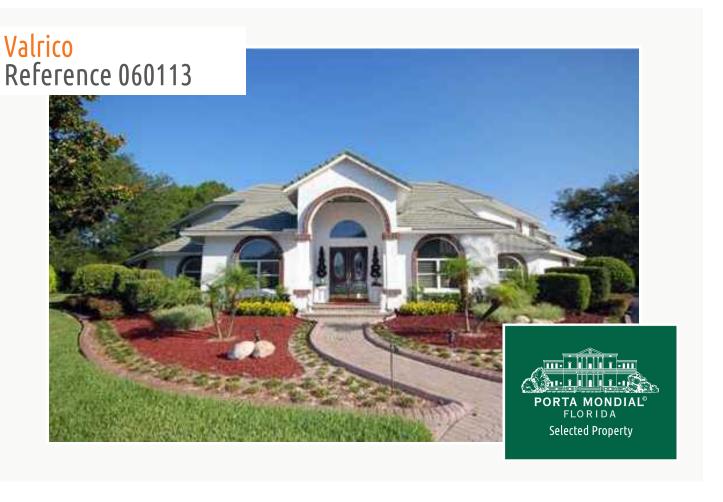

### Valrico Reference 060113

#### **Details:**

This idyllic villa in Valrico has a floor space of approximately 568 m<sup>2</sup> (6,119 sq ft) and is spread over two floors.

About the beautiful garden at the entrance, a few steps further, you enter into the large, open living and dining area, which has a fireplace. The large, fully equipped kitchen was designed in the rustic style. In addition, it has large closets, granite countertops, two ovens and other amenities.

The villa has five comfortable bedrooms as well as four modern bathrooms. The bathrooms are equipped with a large whirlpool tub and a separate shower, each. Also, a large mirror is fitted in one of the bathrooms.

The outdoor area offers a large fully covered terrace with pool. The pool has artificial rock walls.

Other advantages of the villa are an entertainment center, a study, four garage spaces and much more.

Facilities: The villa is in very good condition (Year built 1995). It is equipped with carpet, wood flooring and tiles.

Presented by Achim Triebel