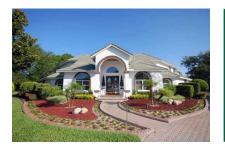

# Beautiful villa with the glazed pool

living space: 568 m<sup>2</sup> swimming pool:

plot area: 568 m<sup>2</sup> energy certificate: in process

bedrooms: 5 bathrooms: 4

sea view: - **price:** \$ 916,500.-

### Valrico Reference 060113

#### **Details:**

This idyllic villa in Valrico has a floor space of approximately 568 m<sup>2</sup> (6,119 sq ft) and is spread over two floors.

About the beautiful garden at the entrance, a few steps further, you enter into the large, open living and dining area, which has a fireplace. The large, fully equipped kitchen was designed in the rustic style. In addition, it has large closets, granite countertops, two ovens and other amenities.