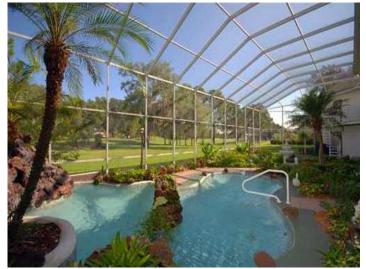

The outdoor area offers a large fully covered terrace with pool. The pool has artificial rock walls.

Other advantages of the villa are an entertainment center, a study, four garage spaces and much more.

## Valrico Reference 060113

Largen open living area

Spacious room

Bright kitchen

Large pool area