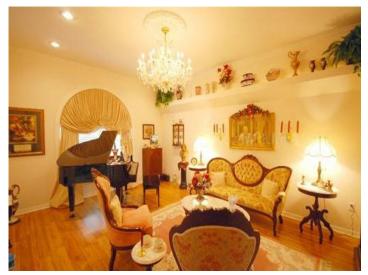

#### **Details:**

This idyllic villa in Valrico has a floor space of approximately 568 m<sup>2</sup> (6,119 sq ft) and is spread over two floors.

About the beautiful garden at the entrance, a few steps further, you enter into the large, open living and dining area, which has a fireplace. The large, fully equipped kitchen was designed in the rustic style. In addition, it has large closets, granite countertops, two ovens and other amenities.

## Valrico Reference 060113

Largen open living area

Spacious room

Bright kitchen

Large pool area