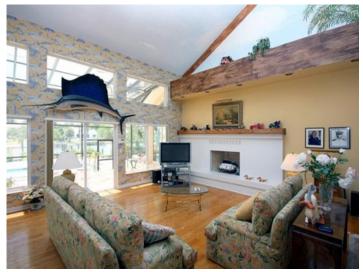

The living room is with beautiful fireplace and is overlooking the dock area and the huge lanai. All the windows of this prestigious property are impact resistible. Other advantage is that the lanai area is with heat reducing glass. Presented by Michael W. Sopka.

Outside property view

Huge and comfortable rest area

Spacious bedroom

Well-equipped kitchen

All information is correct to the best of our knowledge. Errors and prior sale excepted. This prospectus is purely for information purposes. Only the notarized deed of sale is legally binding.