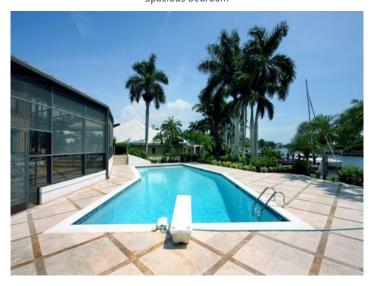

# Majestic property on the Port Royal-Aqualane area, Naples, Florida

living space: 393 m<sup>2</sup> swimming pool:

plot area: 482 m<sup>2</sup> energy certificate: in process

bedrooms: 4 bathrooms: 4

sea view: - **price:** \$ 5,590,000.-

Outside property view

Huge and comfortable rest area

Spacious bedroom

Well-equipped kitchen

All information is correct to the best of our knowledge. Errors and prior sale excepted. This prospectus is purely for information purposes. Only the notarized deed of sale is legally binding.