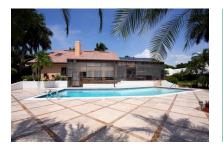

# Majestic property on the Port Royal-Aqualane area, Naples, Florida

living space: 393 m<sup>2</sup> swimming pool:

plot area: 482 m<sup>2</sup> energy certificate: in process

bedrooms: 4 bathrooms: 4

sea view: - **price:** \$ 5,590,000.-

#### **Details:**

This huge property with quick deep water access to the gulf is situated in Naples, Florida. It offers unique and wide water views to the Gulf. Words that could describe the house are light, comfortable, bright, and luxurious.

The living room is with beautiful fireplace and is overlooking the dock area and the huge lanai. All the windows of this prestigious property are impact resistible. Other advantage is that the lanai area is with heat reducing glass. Presented by Michael W. Sopka.