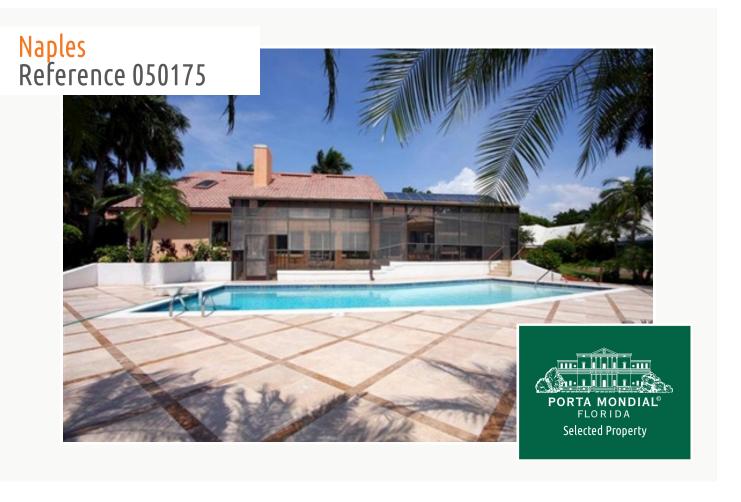

# Majestic property on the Port Royal-Aqualane area, Naples, Florida

living space: 393 m<sup>2</sup> swimming pool:

plot area: 482 m<sup>2</sup> energy certificate: in process

bedrooms: 4 bathrooms: 4

sea view: - **price:** \$ 5,590,000.-

#### **Details:**

This huge property with quick deep water access to the gulf is situated in Naples, Florida. It offers unique and wide water views to the Gulf. Words that could describe the house are light, comfortable, bright, and luxurious.

The living room is with beautiful fireplace and is overlooking the dock area and the huge lanai. All the windows of this prestigious property are impact resistible. Other advantage is that the lanai area is with heat reducing glass. Presented by Michael W. Sopka.