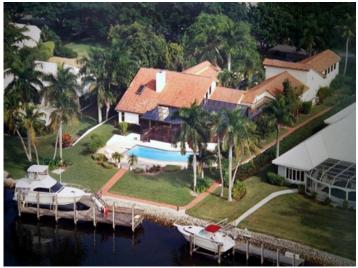

# Majestic property on the Port Royal-Aqualane area, Naples, Florida

living space: 393 m<sup>2</sup> swimming pool:

plot area: 482 m<sup>2</sup> energy certificate: in process

bedrooms: 4 bathrooms: 4

sea view: - **price:** \$ 5,590,000.-

#### **Details:**

This huge property with quick deep water access to the gulf is situated in Naples, Florida. It offers unique and wide water views to the Gulf. Words that could describe the house are light, comfortable, bright, and luxurious.

The living room is with beautiful fireplace and is overlooking the dock area and the huge lanai. All the windows of this prestigious property are impact resistible. Other advantage is that the lanai area is with heat reducing glass. Presented by Michael W. Sopka.