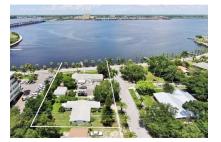

# Beautiful plot along the Bradenton River Walk

plot area: 7.689 m<sup>2</sup> water: -

sea view:

dev. Potential: -

building permit: -

electricity: - price: € 2,000,000.-

#### **Details:**

Beautiful sweeping views from this Manatee Riverfront Property with 25,225 sqft located along the Bradenton River Walk. Great development opportunity near Sarasota for a 5-story 45-unit condo project, mixed use or professional offices. Property includes a dock & Riparian Rights.

Located next to Medical office building and Manatee Memorial Hospital. Near popular Riverwalk, Recreation and Entertainment in Single Family Residential neighborhood.

## Bradenton Reference 100003

Frontview of areal

Fantastic view

Broad streets with palm trees

Waterfront