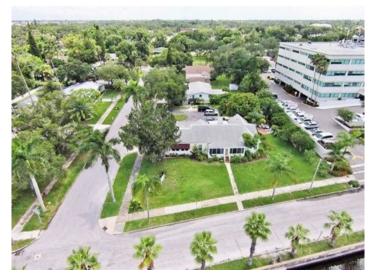

#### **Details:**

Beautiful sweeping views from this Manatee Riverfront Property with 25,225 sqft located along the Bradenton River Walk. Great development opportunity near Sarasota for a 5-story 45-unit condo project, mixed use or professional offices. Property includes a dock & Riparian Rights.

Located next to Medical office building and Manatee Memorial Hospital. Near popular Riverwalk, Recreation and Entertainment in Single Family Residential neighborhood.

## Bradenton Reference 100003

Frontview of areal

Fantastic view

Broad streets with palm trees

Waterfront