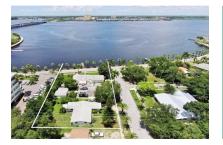

# Beautiful plot along the Bradenton River Walk

plot area: 7.689 m<sup>2</sup> water: -

sea view:

dev. Potential: -

building permit: -

electricity: - price: € 2,000,000.-

#### **Details:**

Beautiful sweeping views from this Manatee Riverfront Property with 25,225 sqft located along the Bradenton River Walk. Great development opportunity near Sarasota for a 5-story 45-unit condo project, mixed use or professional offices. Property includes a dock & Riparian Rights.

Located next to Medical office building and Manatee Memorial Hospital. Near popular Riverwalk, Recreation and Entertainment in Single Family Residential neighborhood.

## Bradenton Reference 100003

Frontview of areal

Fantastic view

Broad streets with palm trees

Waterfront