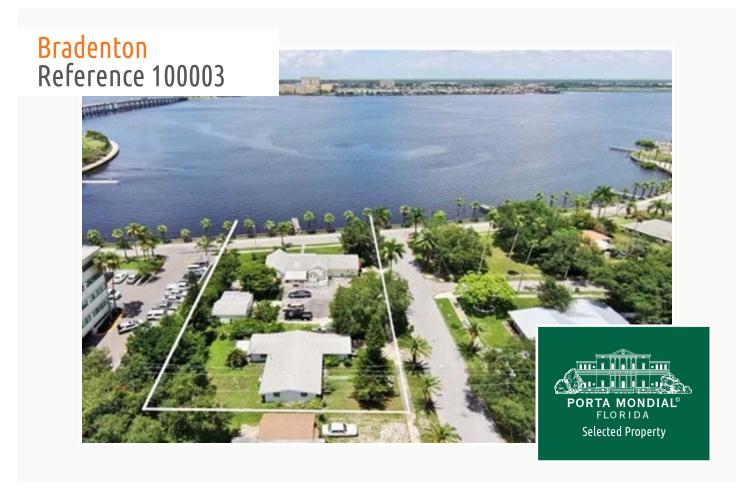

# Beautiful plot along the Bradenton River Walk

plot area: 7.689 m<sup>2</sup> water: -

sea view:

dev. Potential: -

building permit: -

electricity: - price: € 2,000,000.-

#### **Details:**

Beautiful sweeping views from this Manatee Riverfront Property with 25,225 sqft located along the Bradenton River Walk. Great development opportunity near Sarasota for a 5-story 45-unit condo project, mixed use or professional offices. Property includes a dock & Riparian Rights.

Located next to Medical office building and Manatee Memorial Hospital. Near popular Riverwalk, Recreation and Entertainment in Single Family Residential neighborhood.