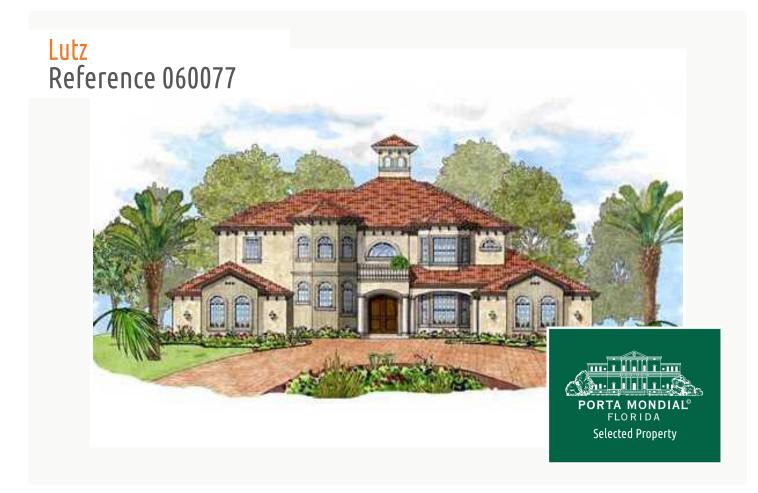

## Lutz Reference 060077

### **Details:**

Exquisite future home with a large lot of about 3724 m<sup>2</sup> (40,075 sq ft). No side neighbors.

The most beautiful lot in this community. There is already a house on it with was built in 1954 which can be finished by yourself. Let your individual dreams come true by realizing your home.