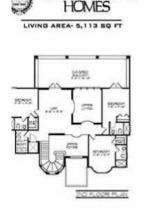

### **Details:**

Exquisite future home with a large lot of about 3724 m<sup>2</sup> (40,075 sq ft). No side neighbors.

The most beautiful lot in this community. There is already a house on it with was built in 1954 which can be finished by yourself. Let your individual dreams come true by realizing your home.

### Lutz Reference 060077

PORTA MONDIAL<sup>®</sup> FLORIDA Selected Property

MHAGN

Architect's plan

Gateway to community

Large lot

Living next to the golf course

All information is correct to the best of our knowledge. Errors and prior sale excepted. This prospectus is purely for information purposes. Only the notarized deed of sale is legally binding.