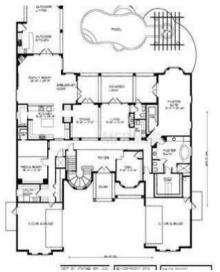

### **Details:**

Exquisite future home with a large lot of about 3724 m<sup>2</sup> (40,075 sq ft). No side neighbors.

The most beautiful lot in this community. There is already a house on it with was built in 1954 which can be finished by yourself. Let your individual dreams come true by realizing your home.

### Lutz Reference 060077

PORTA MONDIAL<sup>®</sup> FLORIDA Selected Property

MHAGN

Architect's plan

Gateway to community

Large lot

Living next to the golf course

All information is correct to the best of our knowledge. Errors and prior sale excepted. This prospectus is purely for information purposes. Only the notarized deed of sale is legally binding.