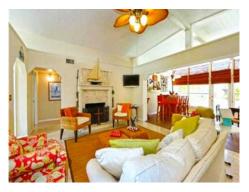

House has 3 double bedrooms and 2 full bathrooms. Living room is extremely bright and cozy it is the perfect place where to spend some time with your family or friends. Florida room with the big windows and glass doors has its own bar making this area perfect for entertainment with friends.

Furthermore house benefits from vaulted ceilings, newer windows, fireplace, split design of the master bedroom and 1 car garage.

## Holmes beach Reference 060135

The bright open style living room

Florida room with the bar area

Bedroom with the two single beds

Living room with the stylish design