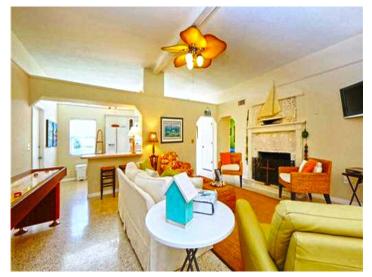

House has 3 double bedrooms and 2 full bathrooms. Living room is extremely bright and cozy it is the perfect place where to spend some time with your family or friends. Florida room with the big windows and glass doors has its own bar making this area perfect for entertainment with friends.

Furthermore house benefits from vaulted ceilings, newer windows, fireplace, split design of the master bedroom and 1 car garage.

## Holmes beach Reference 060135

The bright open style living room

Florida room with the bar area

Bedroom with the two single beds

Living room with the stylish design