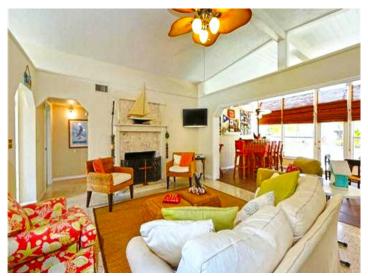

House has 3 double bedrooms and 2 full bathrooms. Living room is extremely bright and cozy it is the perfect place where to spend some time with your family or friends. Florida room with the big windows and glass doors has its own bar making this area perfect for entertainment with friends.

## Holmes beach Reference 060135

The bright open style living room

Florida room with the bar area

Bedroom with the two single beds

Living room with the stylish design