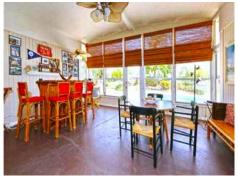

House has 3 double bedrooms and 2 full bathrooms. Living room is extremely bright and cozy it is the perfect place where to spend some time with your family or friends. Florida room with the big windows and glass doors has its own bar making this area perfect for entertainment with friends.

## Holmes beach Reference 060135

The bright open style living room

Florida room with the bar area

Bedroom with the two single beds

Living room with the stylish design