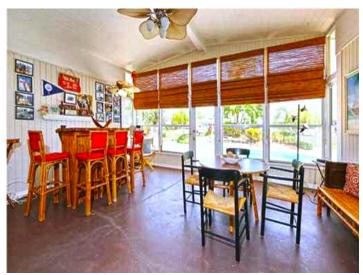

House has 3 double bedrooms and 2 full bathrooms. Living room is extremely bright and cozy it is the perfect place where to spend some time with your family or friends. Florida room with the big windows and glass doors has its own bar making this area perfect for entertainment with friends.

## Holmes beach Reference 060135

The bright open style living room

Florida room with the bar area

Bedroom with the two single beds

Living room with the stylish design