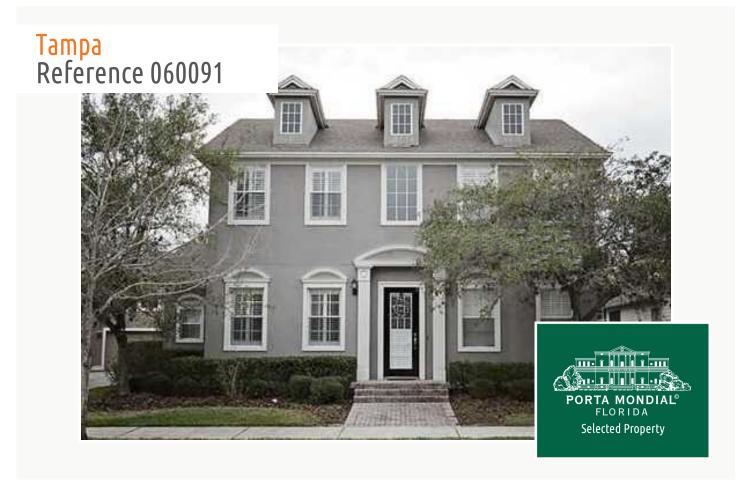

### Tampa Reference 060091

#### **Details:**

Wonderful Bayhore Model home in the gated and guarded Villa Green.

This lovely home features five bedrooms, three bathrooms and a loft. The large entry gallery leads you to the great family room and the modern kitchen with the latest stainless steel appliances. The Master Bathroom has a Jacuzzi and a separate shower.

#### Tampa Reference 060091