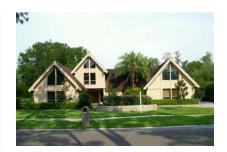

# A truly rare find in Tampa

living space: 419 m<sup>2</sup> energy certificate: in process

plot area: 1.879 m<sup>2</sup>

bedrooms: 5 bathrooms: 3

sea view: - **price:** \$650,800.-

#### **Details:**

A really special house in Tampa.

On a floor space of approximately 419 m<sup>2</sup> (4,505 sq ft) there are an elegant dining room with enough space for the largest furniture, a gourmet kitchen with countertops and solid wood cabinets. A pantry is also available. From here you can enjoy an incredible view of the pool and the golf course.