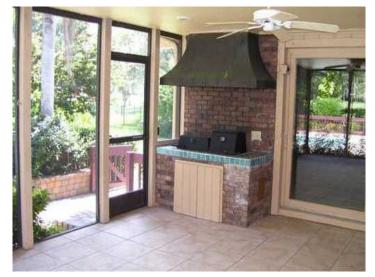

Especially nice is the screened porch, which is reached by a door from the living room with fireplace.

Presented by Achim Triebel