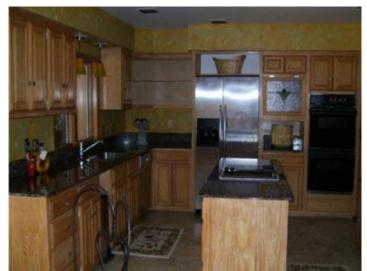

#### **Details:**

A really special house in Tampa.

On a floor space of approximately 419 m<sup>2</sup> (4,505 sq ft) there are an elegant dining room with enough space for the largest furniture, a gourmet kitchen with countertops and solid wood cabinets. A pantry is also available. From here you can enjoy an incredible view of the pool and the golf course.