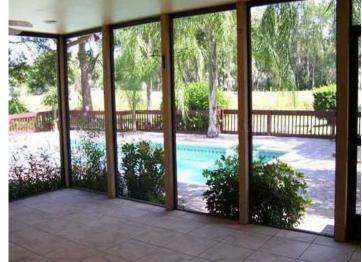

Especially nice is the screened porch, which is reached by a door from the living room with fireplace.

Presented by Achim Triebel