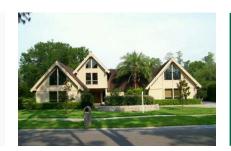

# A truly rare find in Tampa

living space: 419 m<sup>2</sup> energy certificate: in process

plot area: 1.879 m<sup>2</sup>

bedrooms: 5 bathrooms: 3

sea view: - **price:** \$650,800.-

#### **Details:**

A really special house in Tampa.

On a floor space of approximately 419 m<sup>2</sup> (4,505 sq ft) there are an elegant dining room with enough space for the largest furniture, a gourmet kitchen with countertops and solid wood cabinets. A pantry is also available. From here you can enjoy an incredible view of the pool and the golf course.