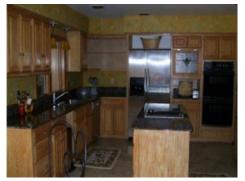

#### **Details:**

A really special house in Tampa.

On a floor space of approximately 419 m<sup>2</sup> (4,505 sq ft) there are an elegant dining room with enough space for the largest furniture, a gourmet kitchen with countertops and solid wood cabinets. A pantry is also available. From here you can enjoy an incredible view of the pool and the golf course.