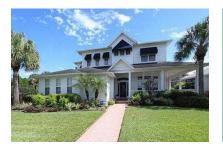

# Exclusive property in Hillsborough

living space: 365 m<sup>2</sup> energy certificate: in process

plot area: 536 m<sup>2</sup>

bedrooms: 5 bathrooms: 4

sea view: - **price:** \$ 738,600.-

### Tampa Reference 060064

#### **Details:**

Beautiful house near the golf course.

On a floor space of approximately 365 m<sup>2</sup> (3937 sq ft) there are the elegant living room, gourmet kitchen with counter and dining table as well as others five bedrooms and four bathrooms.