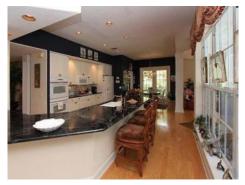

#### **Details:**

Beautiful house near the golf course.

On a floor space of approximately 365 m<sup>2</sup> (3937 sq ft) there are the elegant living room, gourmet kitchen with counter and dining table as well as others five bedrooms and four bathrooms.

## Tampa Reference 060064

Kitchen

Living room

Bedroom

Pool