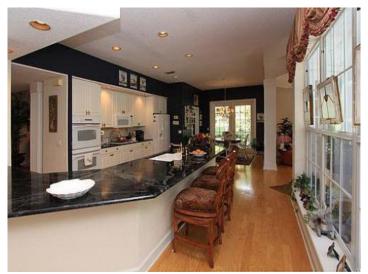

#### **Details:**

Beautiful house near the golf course.

On a floor space of approximately 365 m<sup>2</sup> (3937 sq ft) there are the elegant living room, gourmet kitchen with counter and dining table as well as others five bedrooms and four bathrooms.

## Tampa Reference 060064

Kitchen

Living room

Bedroom

Pool