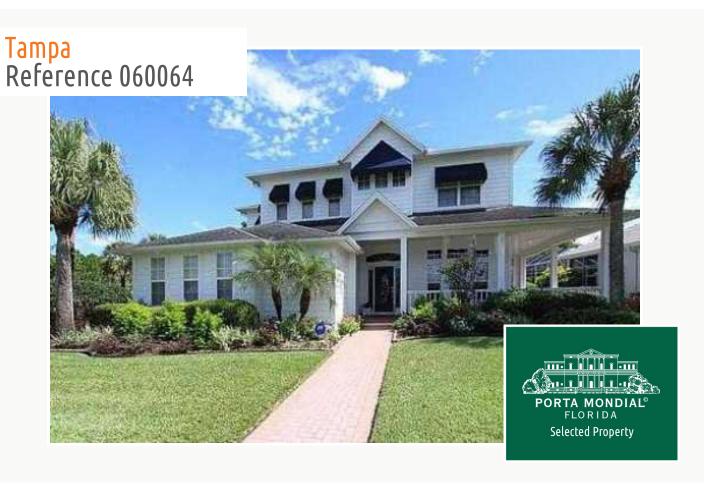

# Exclusive property in Hillsborough

living space: 365 m<sup>2</sup> energy certificate: in process

plot area: 536 m<sup>2</sup>

bedrooms: 5 bathrooms: 4

sea view: - **price:** \$ 738,600.-

### Tampa Reference 060064

#### **Details:**

Beautiful house near the golf course.

On a floor space of approximately 365 m<sup>2</sup> (3937 sq ft) there are the elegant living room, gourmet kitchen with counter and dining table as well as others five bedrooms and four bathrooms.

The exterior is beautifully planted and features a large pool. Enjoy living in Florida in your own elegant home.

Presented by Achim Triebel