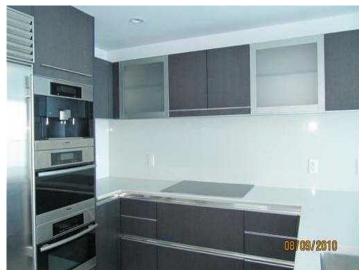

#### **Details:**

This modern penthouse with a living area of 171 sqm (1840 sq ft) is entered through a large entrance hall, from which the modern, fully equipped kitchen can be reached. It also offers a large living and dining area, four comfortable bedrooms and four bathrooms. You reach the apartment by an elevator that leads to the two garage spaces and the storage room.

# Bal Harbour Reference 030034

Breathtaking view over the sea

Classy kitchen

Spacious living room

View over the ocean