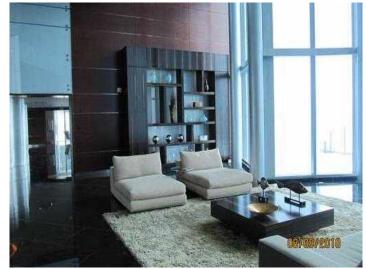

#### **Details:**

This modern penthouse with a living area of 171 sqm (1840 sq ft) is entered through a large entrance hall, from which the modern, fully equipped kitchen can be reached. It also offers a large living and dining area, four comfortable bedrooms and four bathrooms. You reach the apartment by an elevator that leads to the two garage spaces and the storage room.

# Bal Harbour Reference 030034

Breathtaking view over the sea

Classy kitchen

Spacious living room

View over the ocean