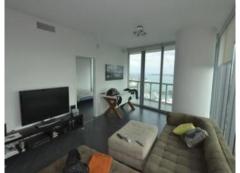

#### **Details:**

Amazing unit with a floor space of approx. 122 m<sup>2</sup> (1315 sq ft).

There are two bedrooms, two bathrooms, kitchen and a beautiful living room. Enjoy living at its best. From the balcony you can enjoy spectacular views of Biscayne Bay and Downtown Miami.

## Miami Reference 010026

Large living room

Large living room

Great view