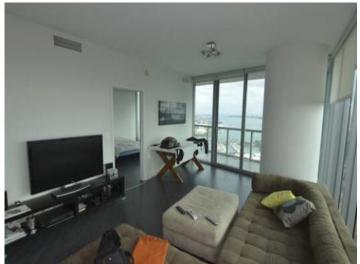

#### **Details:**

Amazing unit with a floor space of approx. 122 m<sup>2</sup> (1315 sq ft).

There are two bedrooms, two bathrooms, kitchen and a beautiful living room. Enjoy living at its best. From the balcony you can enjoy spectacular views of Biscayne Bay and Downtown Miami.

## Miami Reference 010026

Large living room

Large living room

Great view