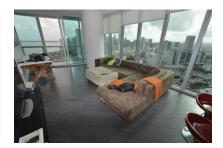

#### **Details:**

Amazing unit with a floor space of approx. 122 m<sup>2</sup> (1315 sq ft).

There are two bedrooms, two bathrooms, kitchen and a beautiful living room. Enjoy living at its best. From the balcony you can enjoy spectacular views of Biscayne Bay and Downtown Miami.

## Miami Reference 010026

Large living room

Large living room

Great view