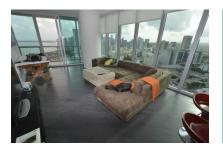

#### **Details:**

Amazing unit with a floor space of approx. 122 m<sup>2</sup> (1315 sq ft).

There are two bedrooms, two bathrooms, kitchen and a beautiful living room. Enjoy living at its best. From the balcony you can enjoy spectacular views of Biscayne Bay and Downtown Miami.

## Miami Reference 010026

Large living room

Large living room

Great view