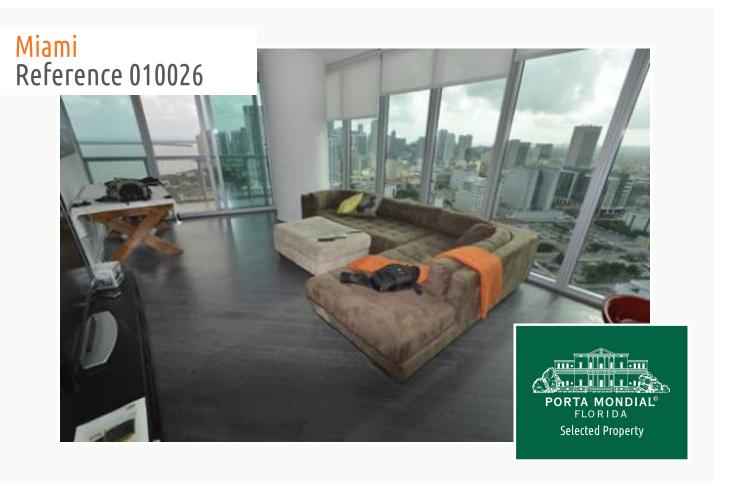

### Miami Reference 010026

#### **Details:**

Amazing unit with a floor space of approx. 122 m<sup>2</sup> (1315 sq ft).

There are two bedrooms, two bathrooms, kitchen and a beautiful living room. Enjoy living at its best. From the balcony you can enjoy spectacular views of Biscayne Bay and Downtown Miami.