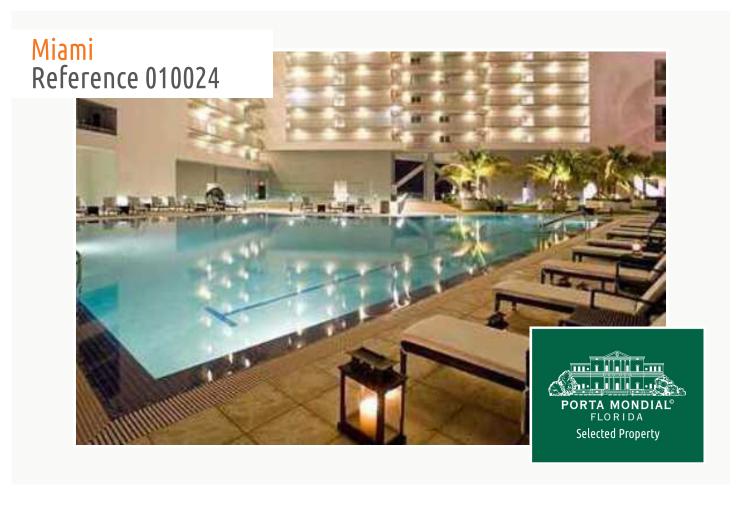

## Miami Reference 010024

#### **Details:**

Stunning corner unit with spectacular views of Biscayne Bay and the Downtown Miami skyline.

On a floor space of approx. 122 m<sup>2</sup> (1315 sq ft) there are a living room, two bedrooms, two bathrooms and a kitchen. The flat is equipped with top of the line appliances. There is a balcony in front of the second bedroom.

The building is called Marina Blue and offers 24hr security, concierge, sand beach volleyball court, two pristine pools and parking space.

Presented by Miami Blue Real Estate