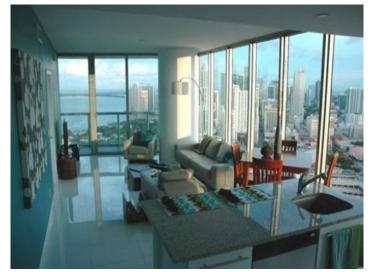

#### **Details:**

Stunning corner unit with spectacular views of Biscayne Bay and the Downtown Miami skyline.

On a floor space of approx. 122 m<sup>2</sup> (1315 sq ft) there are a living room, two bedrooms, two bathrooms and a kitchen. The flat is equipped with top of the line appliances. There is a balcony in front of the second bedroom.

# Miami Reference 010024

Living room of the corner unit

Bathroom

Bedroom

Great view of the sea