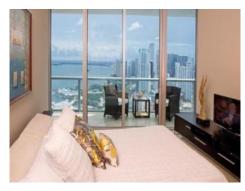

#### **Details:**

Stunning corner unit with spectacular views of Biscayne Bay and the Downtown Miami skyline.

On a floor space of approx. 122 m<sup>2</sup> (1315 sq ft) there are a living room, two bedrooms, two bathrooms and a kitchen. The flat is equipped with top of the line appliances. There is a balcony in front of the second bedroom.

# Miami Reference 010024

Living room of the corner unit

Bathroom

Bedroom

Great view of the sea