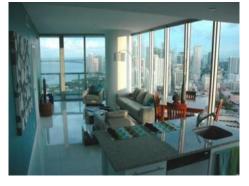

#### **Details:**

Stunning corner unit with spectacular views of Biscayne Bay and the Downtown Miami skyline.

On a floor space of approx. 122 m<sup>2</sup> (1315 sq ft) there are a living room, two bedrooms, two bathrooms and a kitchen. The flat is equipped with top of the line appliances. There is a balcony in front of the second bedroom.

# Miami Reference 010024

Living room of the corner unit

Bathroom

Bedroom

Great view of the sea